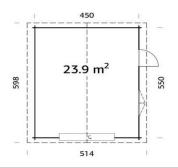

470 x 570cm

44mm

59.0m<sup>3</sup>

23.9m²

73 x 175, 221 x 188cm

119 x 89cm

N/A

19mm

## **FULL SPECIFICATION**

| CABIN SIZE:     | 470 x 570 x 279cm     |
|-----------------|-----------------------|
| WALL THICKNESS: | 44mm                  |
| VOLUME:         | 59.0m³                |
| AREA:           | 23.9m²                |
| DOOR OPENING:   | 73 x 175, 221 x 188cm |
| WINDOW OPENING: | 119 x 89cm            |
| FLOORS BOARDS:  | N/A                   |
| ROOF BOARDS:    | 19mm                  |
| ROOF OVERHANG:  | N/A                   |
| UNDER PLANNING: | No                    |