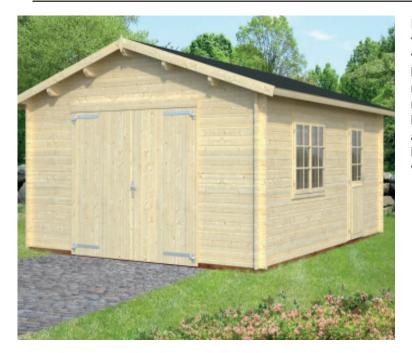

## **HOUSTON 3**

It's amazing just how much clutter you amass over a few months or years. Within days of getting a garage, vast amounts of possessions start to travel from the house or the garden shed. Before you know it, there's no room left for your car. Our Houston 3 log garage meets that problem head-on. You can park your car, but also store your garden or DIY equipment, even add a workbench. The side windows allow plenty of natural light and fresh air if you want to work in the garage as well as park the car.